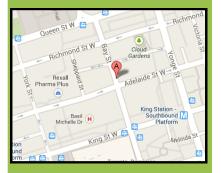

## Understanding the magmatic controls of mineral deposits

When: Tuesday April 19, 2016 from 1.00-5.30 pm followed by refreshments until 6:30 pm

Where: Goodmans, 333 Bay St., Suite 3400, Toronto (see map)

## **S**ponsors

We encourage you to consider sponsoring the mini-symposium. Email contact@tgdg.net

Location Map

**Goodmans** Bay Adelaide Centre, 333 Bay St, 34th floor Toronto

Goodmans